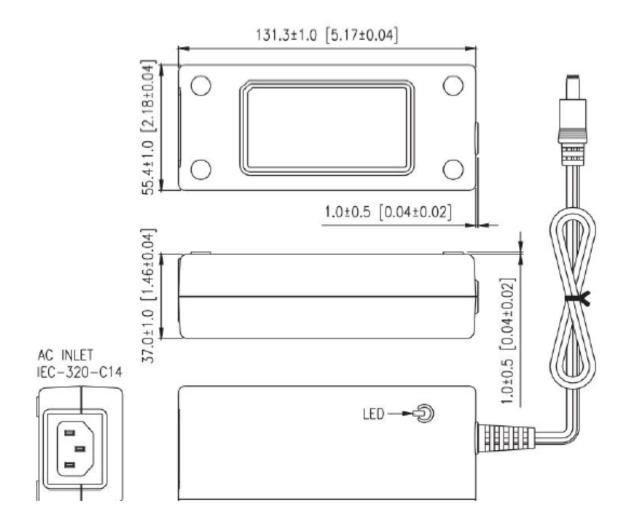

| Specification                  |                                                                                                 |
|--------------------------------|-------------------------------------------------------------------------------------------------|
| Part Number                    | =hy °                                                                                           |
| Input Voltage Range            | 80-275VAC                                                                                       |
| Input Frequency Range          | 47 → 63Hz                                                                                       |
| Input Connector                | IEC 320-C14                                                                                     |
| Input Current Rated            | 2.62A                                                                                           |
| Efficiency                     | 87%                                                                                             |
| Input Power (Output: No Load)  | 0~0.5W (at 240Vac)                                                                              |
| Line Regulation                | 1%                                                                                              |
| Low Line Input Inrush Current  | 28A                                                                                             |
| High Line Input Inrush Current | 67A                                                                                             |
| Output Voltage Rating          | 24 V dc                                                                                         |
| Output Current Range           | 2.62A                                                                                           |
| Output Min Current             | 0A                                                                                              |
| Output Connection Type         | 2.1 x 5.5 x 12 mm Centre Positive - Straight                                                    |
| Output Cable                   | 1800mm                                                                                          |
| Over Load Protection           | 110% Min, 150% Max                                                                              |
| Short Circuit Protection       | Automatic Recovery                                                                              |
| Hi-Pot                         | 4000 vac                                                                                        |
| Safety Approved                | IEC60601-1 Edition3.1, ES60601-1:2005(R2012), CSAC22.2<br>NO.60601-1:14, EN60601-1:2006/A1:2013 |
| EMI Standard                   | Compliance to EN55011 (CISPR11), EN60601-1-2                                                    |
| Operating Temperature Range    | -10°C to +70°C                                                                                  |
| Storage Temperature            | -40°C to +85°C                                                                                  |
| Operating Humidity             | 0% ~ 95%                                                                                        |
| Storage Humidity               | 0% ~ 95%                                                                                        |
| Dimensions                     | 131.3(L) x 55.4(W) x 37(H) mm                                                                   |
| Regulator Type                 | Switched Mode Power Supply                                                                      |

### **Diagrams**