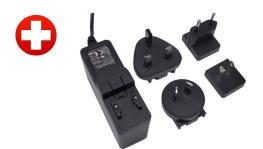

#### **Description:**

Our range of 18 Watt Medical Interchangeable wall plug power supplies provide 18 Watts of continuous power with the flexibility of worldwide usage as they are supplied with UK, Euro, USA & Auz AC Heads, all Efficiency Level VI and carry worldwide safety approvals.