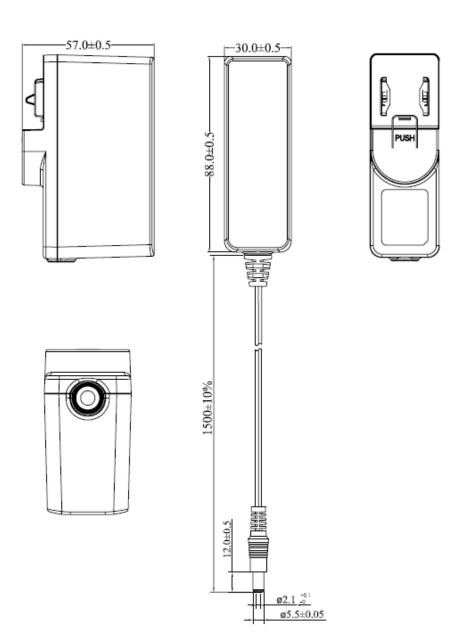

| Specification            |                                                                                                      |
|--------------------------|------------------------------------------------------------------------------------------------------|
| Part Code                | y-o o#h oh°                                                                                          |
| Input Voltage Range      | 90-264 Vac                                                                                           |
| Input Frequency Range    | 47-63Hz                                                                                              |
| Input Current Rated      | 0.5A Max                                                                                             |
| Input AC Heads           | UK, Euro, USA & Auz                                                                                  |
| Output Voltage Rating    | +24V                                                                                                 |
| Output Current Range     | 0.75A                                                                                                |
| Output Min Current       | 0A                                                                                                   |
| Output Connection Type   | 2.1x5.5x12mm centre positive – Straight                                                              |
| Total Output Regulation  | +/- 5%                                                                                               |
| Line and Load Regulation | +/- 5%                                                                                               |
| Ripple & Noise           | 200mVp-p                                                                                             |
| Efficiency               | 85.45% Min.                                                                                          |
| Over Voltage Protection  | 24.0VDC Maximum                                                                                      |
| Over Load Protection     | The power supply shall be normal operated automatically when the over current protection is removed. |
| Operating Temperature    | 0°C to +40°C                                                                                         |
| Storage Temperature      | -20°C to +60°C                                                                                       |
| Operating Humidity       | 10% to 90%                                                                                           |
| Storage Humidity         | 5% to 95%                                                                                            |
| Hi-Pot                   | 5656VAC 10mA 1min                                                                                    |
| Leakage Current          | 0.1mA max                                                                                            |
| Safety Standard          | CB, UL, TUV, RCM                                                                                     |
| EMI Standard             | Meets CE(EN55022)                                                                                    |
| MTBF                     | 50K Hours                                                                                            |
| Size mm max.             | 88(L) x 30(W) x 57(H)                                                                                |
| Weight                   | 170 g                                                                                                |

### **Diagrams**