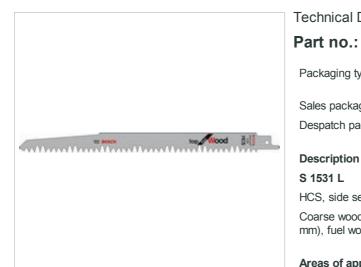

# BOSCH

Sabre saw blade S 1531 L

| 5TPI | SHARP | fact |
|------|-------|------|
| d'   |       | rusi |
| 1    |       | CUT  |

# S 1531 L

HCS, side set, ground

Coarse wood, free of nails (<190 mm), pruning green wood (dia. <190 mm), fuel wood (dia. <190 mm)