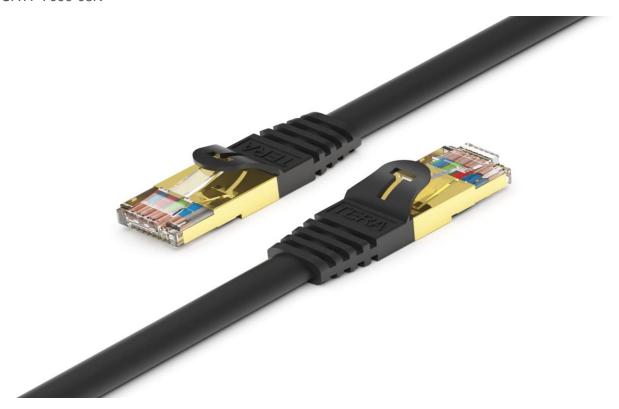

## Premium CAT-7 Double Shielded 10 Gigabit 600MHz Ethernet Cable, Black 3 Feet

CAT7-7000-03K

- DOUBLE SHIELDED TWISTED PAIR SSTP CABLE Each Twisted Pair is shielded with Aluminum Mylar Foil - Plus Aluminum Mylar Foil Shielding and Al-Mg Alloy Braid Shielding outside the 4 Twisted Pairs
- 10 GBPS DATA SPEED Compliant with ANSI/TIA/EIA 568-B, 2-1, Up to 10 Gbps Speed and Meet all Proposed CAT-7 Requirements
- PROTECTION FROM INTERFERENCE AND RADIATION Metal Shielded RJ45 Connector and Triple Shielded Cable Protects Against Electromagnetic Interference (EMI), Radio Frequency Interference (RFI), Electromagnetic Fields (EFI) and Electromagnetic Radiation (EMR).
- **HIGH QUALITY SHIELDED RJ45 CONNECTORS** 50 Micron Gold plated Contact Pins in each Shielded RJ45 Connector
- GREAT NETWORKING COMPATIBILITY Backward Compatible with Cat-5e / Cat-6 / Cat-6a Ethernet Cables