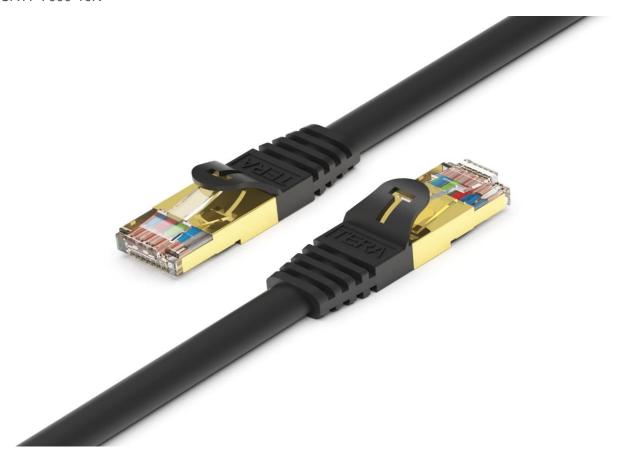

## Premium CAT-7 Double Shielded 10 Gigabit 600MHz Ethernet Cable, Black 10 Feet

CAT7-7000-10K

- DOUBLE SHIELDED TWISTED PAIR SSTP CABLE Each Twisted Pair is shielded with Aluminum Mylar Foil - Plus Aluminum Mylar Foil Shielding and Al-Mg Alloy Braid Shielding outside the 4 Twisted Pairs
- 10 GBPS DATA SPEED Compliant with ANSI/TIA/EIA 568-B, 2-1, Up to 10 Gbps Speed and Meet all Proposed CAT-7 Requirements
- PROTECTION FROM INTERFERENCE AND RADIATION Metal Shielded RJ45 Connector and Triple Shielded Cable Protects Against Electromagnetic Interference (EMI), Radio Frequency Interference (RFI), Electromagnetic Fields (EFI) and Electromagnetic Radiation (EMR).
- **HIGH QUALITY SHIELDED RJ45 CONNECTORS** 50 Micron Gold plated Contact Pins in each Shielded RJ45 Connector
- GREAT NETWORKING COMPATIBILITY Backward Compatible with Cat-5e / Cat-6 / Cat-6a Ethernet Cables