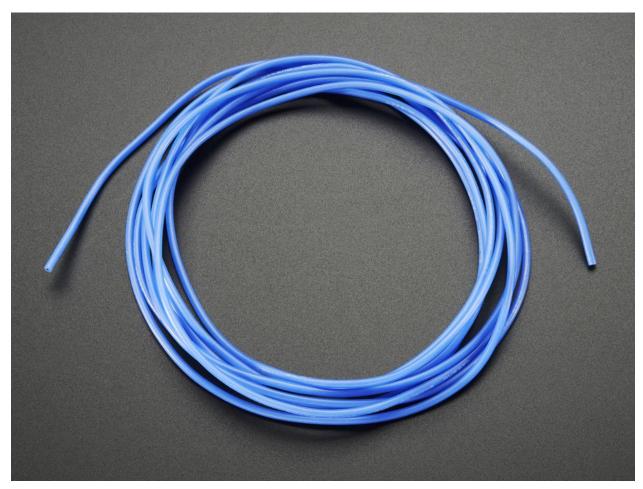

## Silicone Cover Stranded-Core Wire - 2m 26AWG Blue

PRODUCT ID: 1878

Comes with 2m of blue wire. The wire is 26AWG stranded with an outer diameter of 1.5mm.

## **TECHNICAL DETAILS**

• Length: 2 meters / 78.7"

• Outer Diameter: 1.4mm / 0.06"

• Nominal Voltage: 600V

• Temperature Range: -60°C ~ 200°C

OD Tolerance: ±0.1mm
Resistance: 123 Ω/Km

• Current Handling Capability: ~3.5 A (depends on length!)