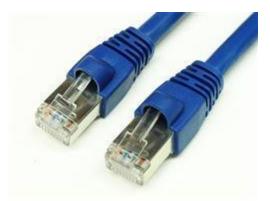

## CAT 6A 10Gbps STP PATCH CABLE BLUE COLOR

- High-performance Cat6a 24 AWG Ethernet patch cable is perfect for connecting computers with devices such as routers, switches, patch panels, and more.
- Cat6a cable can support 10 Gigabit data transmission up to 100 meters.
- Shielded Cat6a cable contains protective foil shielding to reduce noise interference.
- RJ45 connectors with 50-micron gold-plated contacts ensure clear transmission by eliminating signal loss due to corrosion.
- Snagless molded boot is designed to protect the locking tab of the RJ45 connector when plugging and unplugging.
- Our Cat6a cables are certified to handle Gigabit Ethernet with a bandwidth of up to 600 MHz.
- 100% pure copper wires are compliant with EIA/TIA standards by UL and ETL.
- RoHS compliant.

| Connector A :   | Cat. 6a STP Plug                               |
|-----------------|------------------------------------------------|
| Connector B :   | Cat. 6a STP Plug                               |
| Conductor :     | 4 Twisted Pairs Cat. 6a 24 AWG. STP with Cross |
| Adaptor Color : | Blue Color                                     |