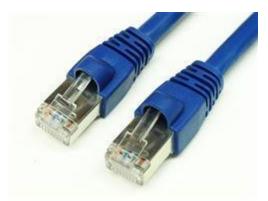

## CAT 6A 10Gbps STP PATCH CABLE BLUE COLOR

- High-performance Cat6a 24 AWG Ethernet patch cable is perfect for connecting computers with devices such as routers, switches, patch panels, and more.
- Cat6a cable can support 10 Gigabit data transmission up to 100 meters.
- Shielded Cat6a cable contains protective foil shielding to reduce noise interference.
- RJ45 connectors with 50-micron gold-plated contacts ensure clear transmission by eliminating signal loss due to corrosion.
- Snagless molded boot is designed to protect the locking tab of the RJ45 connector when plugging and unplugging.
- Our Cat6a cables are certified to handle Gigabit Ethernet with a bandwidth of up to 600 MHz.
- 100% pure copper wires are compliant with EIA/TIA standards by UL and ETL.
- RoHS compliant.

| Connector A :   | Cat. 6a STP Plug                               |
|-----------------|------------------------------------------------|
| Connector B :   | Cat. 6a STP Plug                               |
| Conductor :     | 4 Twisted Pairs Cat. 6a 24 AWG. STP with Cross |
| Adaptor Color : | Blue Color                                     |