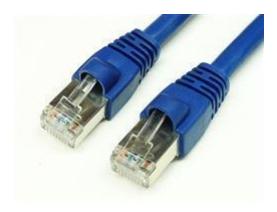

## CAT6A 600MHz 24 AWG STP Bare Copper Ethernet Network Cable, Molded Blue 14 FT

CAT6A-SB-14

## CAT 6A 10Gbps STP PATCH CABLE BLUE COLOR

- High-performance Cat6a 24 AWG Ethernet patch cable is perfect for connecting computers with devices such as routers, switches, patch panels, and more.
- Cat6a cable can support 10 Gigabit data transmission up to 100 meters.
- Shielded Cat6a cable contains protective foil shielding to reduce noise interference.
- RJ45 connectors with 50-micron gold-plated contacts ensure clear transmission by eliminating signal loss due to corrosion.
- Snagless molded boot is designed to protect the locking tab of the RJ45 connector when plugging and unplugging.
- Our Cat6a cables are certified to handle Gigabit Ethernet with a bandwidth of up to 600 MHz.
- 100% pure copper wires are compliant with EIA/TIA standards by UL and ETL.
- RoHS compliant.

| Connector A:    | Cat. 6a STP Plug                               |
|-----------------|------------------------------------------------|
| Connector B:    | Cat. 6a STP Plug                               |
| Conductor:      | 4 Twisted Pairs Cat. 6a 24 AWG. STP with Cross |
| Adaptor Color : | Blue Color                                     |