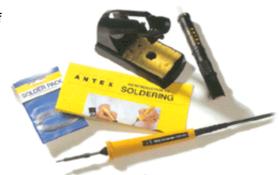

Soldering irons in these kits are available with options of UK or Europlug, or silicone rubber cable. The **TCK-50** kit comprises the essential tools for the serious hobbyist or service/repair shop. The adjustable 50 watt temperature controlled TCS iron can be set precisely to match the job in hand, recognising that various components may require protection against overheating. The **ST6** bench stand accommodates the iron when not in use.

For solder removal from p.c.b.'s a "mini" desolder pump is included and a 2 metre length of 60/40 22 s.w.g. solder wire.

Soldering irons in this kit are available with options of UK or Europlug, or silicone rubber cable.