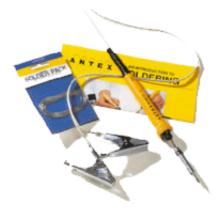

The ANTEX **SK2**, **SK5** and **SK6** kits offer a high quality soldering iron, **ST6** bench stand, length of solder and the "Introduction to Soldering" booklet all in one package. The three kits differ only by the soldering iron contained therein.