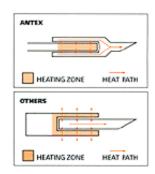

By designing the bit to wrap around the heating element, ANTEX have ensured maximum heat transfer into the bit, and minimum heat loss to ambient. Such is the efficiency that tests have proven that an ANTEX 25 watt iron has equivalent soldering power to many other manufacturers' 40 watt irons.