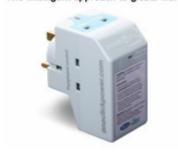

## **IntelliPlug**

(Reference #DSK105)

Automatically powers peripheral equipment when the desktop computer or hi-fi amplifier is switched on.

Recommended by the Energy Saving Trust and has received excellent reviews.

## Specification:

- Full range Auto Calibration this unit will automatically determine the on and off power level of any desktop computer or hi-fi audio visual amplifier to automatically switch power to peripheral equipment only when in use.
- Surge Protection feature
- Lowest standby power of 0.4 of a watt saving an average 35 watts per hour depending on the number of connected peripherals. This product can pay for itself in less than a year of use.
- Reaction Time 5 seconds
- Enhanced Calibration Range
- Maximum Power 13 amps.