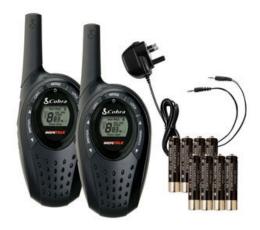

## Cobra MT600 Walkie Talkie Radios Twin Pack with batteries and charger UK Plug

The Cobra MT600 walkie talkie two way radios come complete with charger, batteries and two basic headsets, making it ideal for a number of leisure and business activities. Also includes a baby monitor function. This radio supercedes the best selling Cobra MT750 walkie talkie radio, and now includes two basic headsets. It will communicate with all other PMR446 based radios. PMR446 communication is free, and can be used everywhere in Europe.

This radio can be used to communicate with all other PMR446 walkie talkie radios that are within range.

- 8 channels and 121 privacy codes
- Up to 5km range terrain permitting
- VOX Voice Activated Transmission
- Call alert with 10 selectable tones
- Roger beep (selectable on/off)
- Back-lit LCD display
- Scan function
- Speaker/microphone/charger socket
- Keystroke tones
- Belt clip
- 8 x NiMH batteries included
- · AC home charger included