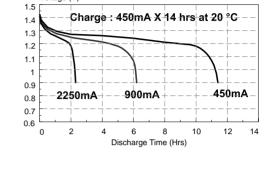

# **GP** Batteries

# Data Sheet

# Model No.: GP450DKT

Type : Rechargeable Nickel Cadmium

Cylindrical Cell

Nominal Dimension :  $\phi = 33.0 \text{ mm}$ (with sleeve) H = 61.5 mm

Application : Recommended discharge

current

450 mA to 13.5 A

Nominal Voltage : 1.2 V

Nominal Capacity : 4500mAh when discharged at

900mA to 1.0V at 20°C

Charging Condition : 450 mA for 14 hours at 20°C

Service Life : 400 Cycles (IEC standard)

Continous Overcharge : Comply with IEC 285

Permanent Charge Endurance

Test

Weight : 125 g

Internal Resistance : Average 10 m $\Omega$  upon fully

charged

Max. Charging Voltage : 1.5 V at 450 mA charging

Temperature Range : Charging : 0°C to 70°C

Discharge: -20°C to 70°C Storage: -20°C to 35°C



### **High Rate Discharge**

Low Rate Discharge



## Charge / discharge efficiency vs. temperature



\* The information (subject to change without prior notice) contained in this document is for reference only and should not be used as a basis for product guarantee or warranty. For applications other than those described here, please consult your nearest GP Sales and Marketing Office or Distributors.