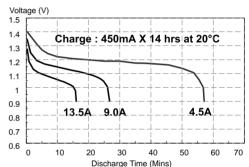

# **GP** Batteries

# Data Sheet

# Model No.: GP450DKT

Type : Rechargeable Nickel Cadmium

Cylindrical Cell

Nominal Dimension :  $\phi = 33.0 \text{ mm}$ (with sleeve) H = 61.5 mm

Application : Recommended discharge

current

450 mA to 13.5 A

Nominal Voltage : 1.2 V

Nominal Capacity : 4500mAh when discharged at

900mA to 1.0V at 20°C

Charging Condition : 450 mA for 14 hours at 20°C

Service Life : 400 Cycles (IEC standard)

Continous Overcharge : Comply with IEC 285

Permanent Charge Endurance

Test

Weight : 125 g

Internal Resistance : Average 10 m $\Omega$  upon fully

charged

Max. Charging Voltage : 1.5 V at 450 mA charging

Temperature Range : Charging : 0°C to 70°C

Discharge: -20°C to 70°C Storage: -20°C to 35°C



### **High Rate Discharge**

Low Rate Discharge



## Charge / discharge efficiency vs. temperature



\* The information (subject to change without prior notice) contained in this document is for reference only and should not be used as a basis for product guarantee or warranty. For applications other than those described here, please consult your nearest GP Sales and Marketing Office or Distributors.