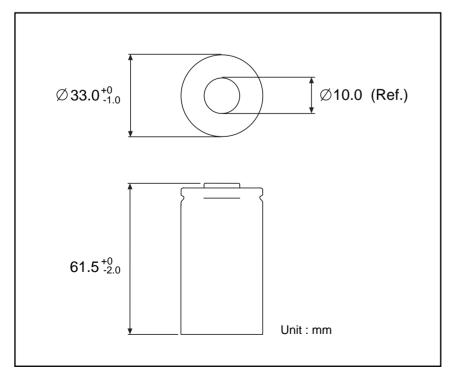

# Model No.: GP450DKT

Type : Rechargeable Nickel Cadmium

Cylindrical Cell

Nominal Dimension :  $\phi = 33.0 \text{ mm}$ (with sleeve) H = 61.5 mm

Application : Recommended discharge

current

450 mA to 13.5 A