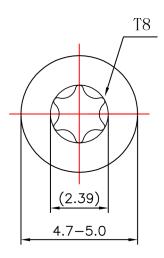

## **Specifications**

Material: Carbon Steel. Finish: Blue zinc.

Dimensions: Millimetres

## **Part Number Table**

| Description                            | Part Number |
|----------------------------------------|-------------|
| Screw, Pan Head Torx, Steel, M2.5, 6MM | MP008232    |

Important Notice: This data sheet and its contents (the "Information") belong to the members of the AVNET group of companies (the "Group") or are licensed to it. No licence is granted for the use of it other than for information purposes in connection with the products to which it relates. No licence of any intellectual property rights is granted. The Information is subject to change without notice and replaces all data sheets previously supplied. The Information supplied is believed to be accurate but the Group assumes no responsibility for its accuracy or completeness, any error in or omission from it or for any use made of it. Users of this data sheet should check for themselves the Information and the suitability of the products for their purpose and not make any assumptions based on information included or omitted. Liability for loss or damage resulting from any reliance on the Information or use of it (including liability resulting from negligence or where the Group was aware of the possibility of such loss or damage arising) is excluded. This will not operate to limit or restrict the Group's liability for death or personal injury resulting from its negligence. Multicomp Pro is the registered trademark of Premier Farnell Limited 2019.