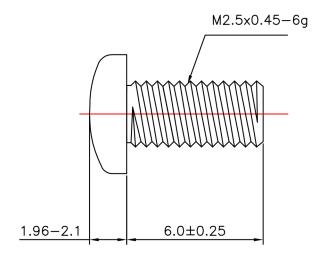

## **Specifications**

Material: Carbon Steel. Finish: Blue zinc.

Dimensions: Millimetres

## **Part Number Table**

| Description                            | Part Number |
|----------------------------------------|-------------|
| Screw, Pan Head Torx, Steel, M2.5, 6MM | MP008232    |

Important Notice: This data sheet and its contents (the "Information") belong to the members of the AVNET group of companies (the "Group") or are licensed to it. No licence is granted for the use of it other than for information purposes in connection with the products to which it relates. No licence of any intellectual property rights is granted. The Information is subject to change without notice and replaces all data sheets previously supplied. The Information supplied is believed to be accurate but the Group assumes no responsibility for its accuracy or completeness, any error in or omission from it or for any use made of it. Users of this data sheet should check for themselves the Information and the suitability of the products for their purpose and not make any assumptions based on information included or omitted. Liability for loss or damage resulting from any reliance on the Information or use of it (including liability resulting from negligence or where the Group was aware of the possibility of such loss or damage arising) is excluded. This will not operate to limit or restrict the Group's liability for death or personal injury resulting from its negligence. Multicomp Pro is the registered trademark of Premier Farnell Limited 2019.