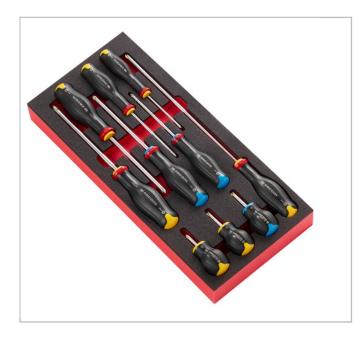

## **MODM.AT5** | Foam Protwist® screwdriver module

## **Description:**

- Tool storage organised in the drawers = productivity, comfort and safety.
- Dual colour high density foam: Instant tool availability check. Resistant to crushing, hydrocarbons,
  hydraulic fluids and detergents.
- Easy grip thanks to finger holes.
- Optimised tool holding during transport.

| =0             | MODM.AT5                                                                                                |
|----------------|---------------------------------------------------------------------------------------------------------|
| Contents []    | PM.MODA5                                                                                                |
| Depth [mm]     | 418.0                                                                                                   |
| Length L [mm]  | 188.0                                                                                                   |
| Height H [mm]  | 45.0                                                                                                    |
| Tray ["]       | PM.MODA5                                                                                                |
| Weight [Kg]    | 0.9                                                                                                     |
| CONTENT SET [] | ATP0X75 - ATP1X25 - ATP1X100 - ATP2X35 - ATP2X125 - ATP2X250 - ATP3X150 - ATD1X100 - ATD2X125 - ATD2X35 |