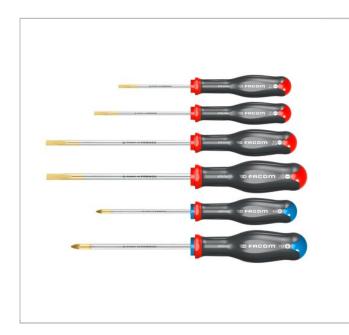

## **ATD.J6 | Protwist® screwdrivers sets**

| <b>=</b>       | ATD.J6                                                           |
|----------------|------------------------------------------------------------------|
| Weight [Kg]    | 0.6                                                              |
| CONTENT SET [] | AN3,5X75 - AN4X100 - AN5,5X150 - AN6,5X150 - AND1X100 - AND2X125 |