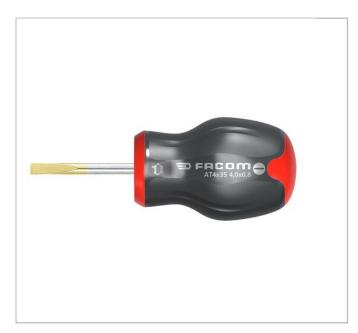

## AT4X25 | AT - PROTWIST® screwdrivers for slotted head screws - short blades

## **Description:**

- Short round blade and ball handle for use in confined spaces.
- Inline Hardening Process +50% Tip Life and +100% Bar Strength.
- Handle Material Softer for more Comfort and still Chemical Resistant.
- Blade " tri-coating " treatment (Zinc-Nickel-Chromium) 4x Corrosion Resistance.
- Handle 'Channel' +10% Torque.
- Laser Marking gives virtually Permanent Marking.
- CNC tip machining gives better Screw Fit increasing Torque Transfer and Reducing Wear.