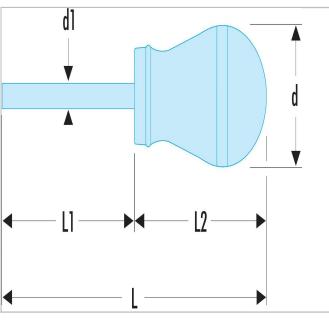

| =0               | AT4X25 |
|------------------|--------|
| A [mm]           | 4.0    |
| Diameter [mm]    | 36.0   |
| Diameter D1 [mm] | 4.0    |
| Length L1 [mm]   | 25.0   |
| Length L [mm]    | 81.0   |
| Length L2 [mm]   | 56.0   |
| Thickness E [mm] | 0.8    |
| Width [mm]       | 4.0    |
| Weight [g]       | 35.0   |