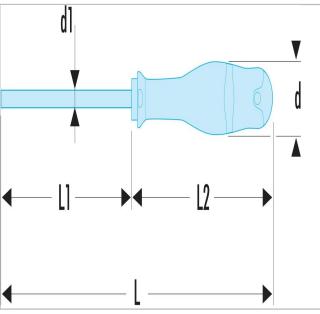

| =0               | AT4X300 |
|------------------|---------|
| A [mm]           | 4.0     |
| Diameter [mm]    | 25.0    |
| Diameter D1 [mm] | 4.0     |
| Length L1 [mm]   | 300.0   |
| Length L [mm]    | 409.0   |
| Length L2 [mm]   | 103.0   |
| Thickness E [mm] | 0.8     |
| Width [mm]       | 4.0     |
| Weight [g]       | 120.0   |