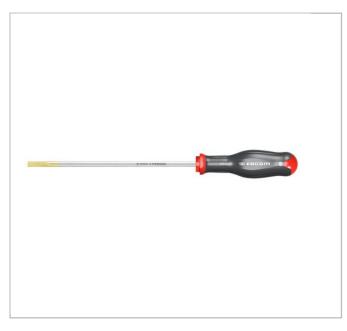

## AT4X300 | AT - PROTWIST® screwdrivers for slotted head screws - milled blades

## **Description:**

- Round shank for access in holes.
- Extra-long shank up to 300 mm for difficult and remote access.
- Inline Hardening Process +100%
  Tip Life and +100% Bar Strength.
- Handle Material Softer for more Comfort and still Chemical Resistant.
- Blade "tri-coating "treatment (Zinc-Nickel-Chromium) 4x Corrosion Resistance.
- Handle 'Channel' +10% Torque.
- Laser Marking gives virtually Permanent Marking.
- CNC tip machining gives better Screw Fit increasing Torque Transfer and Reducing Wear.