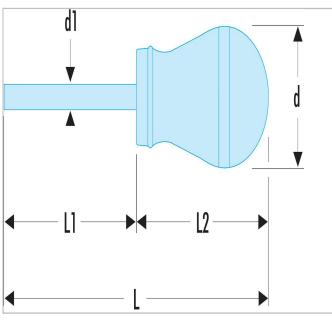

| =0               | AT4X35 |
|------------------|--------|
| A [mm]           | 4.0    |
| Diameter [mm]    | 36.0   |
| Diameter D1 [mm] | 4.0    |
| Length L1 [mm]   | 35.0   |
| Length L [mm]    | 91.0   |
| Length L2 [mm]   | 56.0   |
| Thickness E [mm] | 0.8    |
| Width [mm]       | 4.0    |
| Weight [g]       | 36.0   |