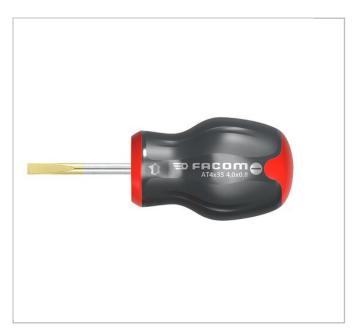

## AT4X35 | AT - PROTWIST® screwdrivers for slotted head screws - short blades

## **Description:**

- Short round blade and ball handle for use in confined spaces.
- Inline Hardening Process +50% Tip Life and +100% Bar Strength.
- Handle Material Softer for more Comfort and still Chemical Resistant.
- Blade " tri-coating " treatment (Zinc-Nickel-Chromium) 4x Corrosion Resistance.
- Handle 'Channel' +10% Torque.
- Laser Marking gives virtually Permanent Marking.
- CNC tip machining gives better Screw Fit increasing Torque Transfer and Reducing Wear.