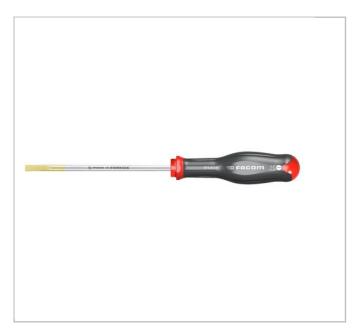

## AT5.5X100 | AT - PROTWIST® screwdrivers for slotted head screws - milled blades

## **Description:**

- Round shank for access in holes.
- Extra-long shank up to 300 mm for difficult and remote access.
- Inline Hardening Process +100%
  Tip Life and +100% Bar Strength.
- Handle Material Softer for more Comfort and still Chemical Resistant.
- Blade "tri-coating "treatment (Zinc-Nickel-Chromium) 4x Corrosion Resistance.
- Handle 'Channel' +10% Torque.
- Laser Marking gives virtually Permanent Marking.
- CNC tip machining gives better Screw Fit increasing Torque Transfer and Reducing Wear.