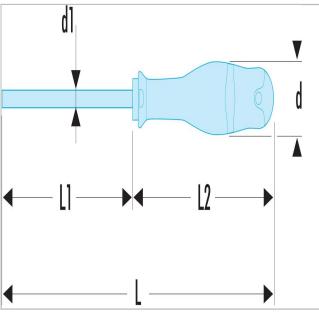

| =0               | AT5.5X100 |
|------------------|-----------|
| A [mm]           | 5.5       |
| Diameter [mm]    | 30.0      |
| Diameter D1 [mm] | 3.5       |
| Length L1 [mm]   | 100.0     |
| Length L [mm]    | 209.0     |
| Length L2 [mm]   | 109.0     |
| Thickness E [mm] | 1.0       |
| Width [mm]       | 5.5       |
| Weight [g]       | 82.0      |