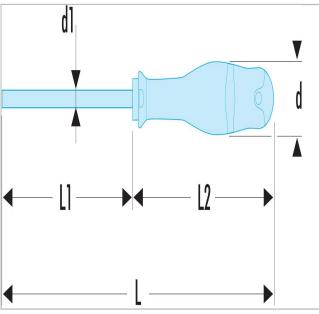

| =0               | AT5.5X300 |
|------------------|-----------|
| A [mm]           | 5.5       |
| Diameter [mm]    | 30.0      |
| Diameter D1 [mm] | 5.5       |
| Length L1 [mm]   | 300.0     |
| Length L [mm]    | 409.0     |
| Length L2 [mm]   | 109.0     |
| Thickness E [mm] | 1.0       |
| Width [mm]       | 5.5       |
| Weight [g]       | 130.0     |