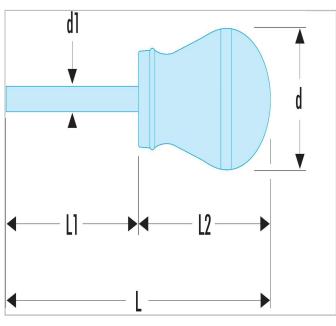

| =0               | AT6.5X35 |
|------------------|----------|
| A [mm]           | 6.5      |
| Diameter [mm]    | 36.0     |
| Diameter D1 [mm] | 6.5      |
| Length L1 [mm]   | 35.0     |
| Length L [mm]    | 91.0     |
| Length L2 [mm]   | 56.0     |
| Thickness E [mm] | 1.2      |
| Width [mm]       | 6.5      |
| Weight [g]       | 46.0     |