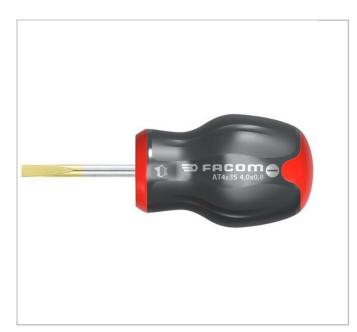

## AT6.5X35 | AT - PROTWIST® screwdrivers for slotted head screws - short blades

## **Description:**

- Short round blade and ball handle for use in confined spaces.
- Inline Hardening Process +50% Tip Life and +100% Bar Strength.
- Handle Material Softer for more Comfort and still Chemical Resistant.
- Blade " tri-coating " treatment (Zinc-Nickel-Chromium) 4x Corrosion Resistance.
- Handle 'Channel' +10% Torque.
- Laser Marking gives virtually Permanent Marking.
- CNC tip machining gives better Screw Fit increasing Torque Transfer and Reducing Wear.