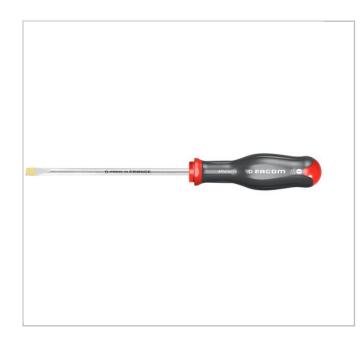

## ATF6.5X100 | ATF - PROTWIST® screwdrivers for slotted head screws - forged blades

## **Description:**

- Forged blade with excellent tip fibre for high torsion strength.
- Extra-long shank up to 250 mm for difficult and remote access.
- Inline Hardening Process +100%
  Tip Life and +100% Bar Strength.
- Handle Material Softer for more Comfort and still Chemical Resistant.
- Blade " tri-coating " treatment (Zinc-Nickel-Chromium) - 4x Corrosion Resistance.
- Handle 'Channel' +10% Torque.
- Laser Marking gives virtually Permanent Marking.
- CNC tip machining gives better Screw Fit increasing Torque Transfer and Reducing Wear.