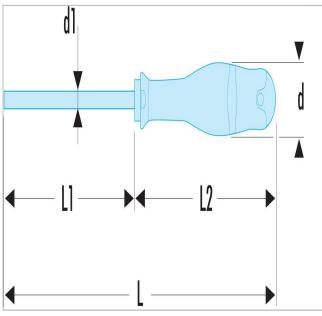

| =0               | ATF6.5X100 |
|------------------|------------|
| A [mm]           | 6.5        |
| Diameter [mm]    | 36.0       |
| Diameter D1 [mm] | 6.0        |
| Length L1 [mm]   | 100.0      |
| Length L [mm]    | 220.0      |
| Length L2 [mm]   | 120.0      |
| Thickness E [mm] | 1.2        |
| Width [mm]       | 6.5        |
| Weight [g]       | 120.0      |