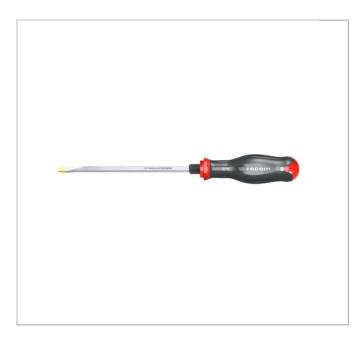

## ATWH12X200 | ATWH - PROTWIST® screwdrivers for slotted head screws - POWER series

## **Description:**

- Hexagonal blade with shoulder to take a wrench.
- Extra-long shank up to 250 mm for difficult and remote access.
- Inline Hardening Process +50% Tip Life and +100% Bar Strength.
- Handle Material Softer for more Comfort and still Chemical Resistant.
- Blade "tri-coating "treatment (Zinc-Nickel-Chromium) 4x Corrosion Resistance.
- Handle 'Channel' +10% Torque.
- Laser Marking gives virtually Permanent Marking.
- CNC tip machining gives better Screw Fit increasing Torque Transfer and Reducing Wear.