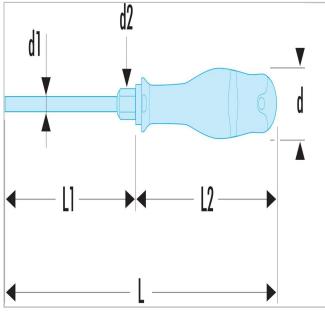

| =0               | ATWH12X200 |
|------------------|------------|
| A [mm]           | 12.0       |
| Diameter [mm]    | 40.0       |
| Diameter D1 [mm] | 10.0       |
| Length L1 [mm]   | 200.0      |
| Length L [mm]    | 325.0      |
| Length L2 [mm]   | 125.0      |
| Thickness E [mm] | 2.0        |
| Width [mm]       | 12.0       |
| Weight [g]       | 350.0      |