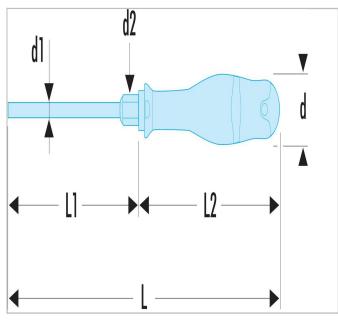

|                  | ATWH5.5X125 |
|------------------|-------------|
| A [mm]           | 5.5         |
| Diameter [mm]    | 30.0        |
| Diameter D1 [mm] | 5.0         |
| Length L1 [mm]   | 125.0       |
| Length L [mm]    | 234.0       |
| Length L2 [mm]   | 109.0       |
| Thickness E [mm] | 1.0         |
| Width [mm]       | 5.5         |
| Weight [g]       | 90.0        |