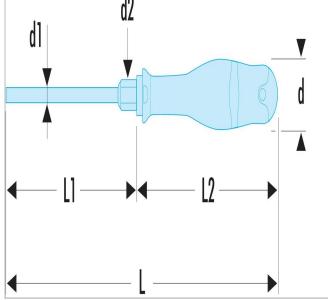

• Finish: black tipped mat chromed blade.

|                  | ATWH8X175 |
|------------------|-----------|
| A [mm]           | 8.0       |
| Diameter [mm]    | 40.0      |
| Diameter D1 [mm] | 7.0       |
| Length L1 [mm]   | 175.0     |
| Length L [mm]    | 300.0     |
| Length L2 [mm]   | 125.0     |
| Thickness E [mm] | 1.2       |
| Width [mm]       | 8.0       |
| Weight [g]       | 160.0     |