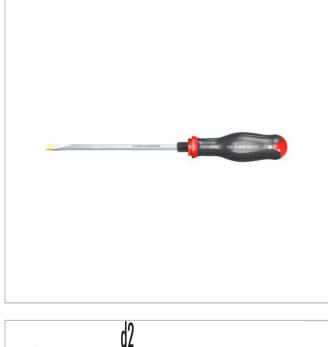

## ATWH8X175 | AW - PROTWIST® screwdrivers for slotted head screws - hexagonal blades

## Description:

• Hexagonal blade for optimum reliability and performance.

• Extra-long shank up to 250 mm for difficult and remote access.

• Silicon carbon blade: strong and resistant to flexion.

• Bi-material grip resists to impacts, abrasion, and chemicals.

• Finish: black tipped mat chromed blade.

|                  | ATWH8X175 |
|------------------|-----------|
| A [mm]           | 8.0       |
| Diameter [mm]    | 40.0      |
| Diameter D1 [mm] | 7.0       |
| Length L1 [mm]   | 175.0     |
| Length L [mm]    | 300.0     |
| Length L2 [mm]   | 125.0     |
| Thickness E [mm] | 1.2       |
| Width [mm]       | 8.0       |
| Weight [g]       | 160.0     |