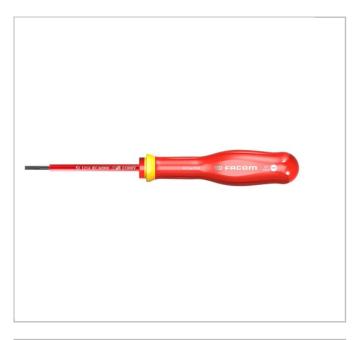

## **AT2X75VE | AT.VE - PROTWIST® 1,000 Volt insulated** screwdrivers for slotted-head screws

## **Description:**

- For your safety, each screwdriver is tested individually at 10,000 volts for 10 seconds, at the end of the manufacturing cycle.
- 1,000 Volt sheathed round blade.
- Milled blade: --> 5.5 mm included.
- Fillet blade: 6.5 --> 12 mm.
- Bi-material grip resists to impacts, abrasion, and chemicals.
- New chemical resistant handle with "power" channel for higher torque transfer.
- New softer handle material for improved comfort.