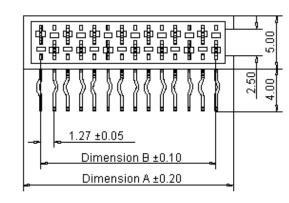

|  | PART NO. |       | REVISIONS |             |       |         |        |         |        |         |  |
|--|----------|-------|-----------|-------------|-------|---------|--------|---------|--------|---------|--|
|  |          | ECN # | REV       | DESCRIPTION | DRAWN | DATE    | CHECKD | DATE    | APPRVD | DATE    |  |
|  |          | -     | Α         | RELEASED    | Priya | 26/4/08 | Suresh | 26/4/08 | G. C   | 11/5/08 |  |
|  |          |       |           |             |       |         |        |         |        |         |  |

## **Specifications:**

Current rating Voltage rating Maximum contact resistance Minimum insulation resistance Withstanding voltage Operating temperature range : -40°C to +105°C. Material and Finish Insulator Contact Plating

### : 1.0A ac/dc. : 30V ac/dc. : 20m ohm. : 1000M ohm. : 500V ac for one minute.

: High tempature plastic.

- : Copper alloy.
- : Selective plated.