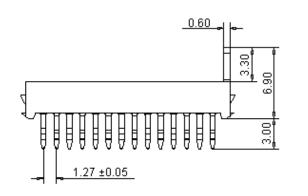

|  | PART NO.  | REVISIONS |     |             |       |         |        |         |        |         |  |
|--|-----------|-----------|-----|-------------|-------|---------|--------|---------|--------|---------|--|
|  | 4409AP-06 | ECN #     | REV | DESCRIPTION | DRAWN | DATE    | CHECKD | DATE    | APPRVD | DATE    |  |
|  |           | -         | А   | RELEASED    | Priya | 26/4/08 | Suresh | 26/4/08 | G. C   | 11/5/08 |  |
|  |           |           |     |             |       |         |        |         |        |         |  |







**Recommended PCB Layout** 



Dimensions : Millimetres

| Specifications:            |               |
|----------------------------|---------------|
| Current rating             | : 1.0A ac/dc. |
| Voltage rating             | : 30V ac/dc.  |
| Maximum contact resistance | : 20m ohm     |

| Maximum contact resistance    | . 2011 01111.             |
|-------------------------------|---------------------------|
| Minimum insulation resistance | : 1000M ohm.              |
| Withstanding voltage          | : 500V ac for one minute. |
| Operating temperature range   | : -40°C to +105°C.        |
| Material and Finish           |                           |
| Insulator                     | : High tempature plastic. |
| Contact                       | : Copper alloy.           |
| Plati