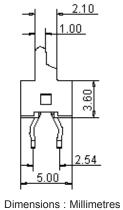

**Recommended PCB Layout** 

Dimensions : Millimetres

| Specifications:            |               |
|----------------------------|---------------|
| Current rating             | : 1.0A ac/dc. |
| Voltage rating             | : 30V ac/dc.  |
| Maximum contact resistance | : 20m ohm     |