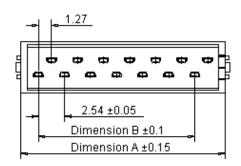

## **Engineering Dimension**

| Circuits | Dimension A | Dimension B |
|----------|-------------|-------------|
| 6        | 9.74        | 5.08        |

Dimensions : Millimetres

| This data sheet and its contents (the "Information") belong to the Premier Farnell Group<br>(the "Group") or are licensed to it. No licence is granted for the use of it other than for                                                                                                                                                                                                                                                                                                                                                                                                                                                                                                                                                        | TOLERANCES:                     | DRAWN BY:    | DATE:    | DRAWING TITLE: |                  |                   |     |  |
|------------------------------------------------------------------------------------------------------------------------------------------------------------------------------------------------------------------------------------------------------------------------------------------------------------------------------------------------------------------------------------------------------------------------------------------------------------------------------------------------------------------------------------------------------------------------------------------------------------------------------------------------------------------------------------------------------------------------------------------------|---------------------------------|--------------|----------|----------------|------------------|-------------------|-----|--|
| information purposes in connection with the products to which it relates. No licence<br>of any intellectual property rights is granted. The Information is subject to change with-<br>out notice and replaces all data sheets previously supplied. The Information supplied is<br>believed to be accurate but the Group assumes no responsibility for its accuracy or<br>completeness, any error in or omission from it or for any use made of it. Users of this<br>data sheet should check for themselves the Information and the suitability of the prod-<br>ucts for their purpose and not make any assumptions based on information included or<br>omitted. Liability for loss or damage resulting from any reliance on the Information or | UNLESS OTHERWISE<br>SPECIFIED,  | Priya        | 26/04/08 |                | PCB Plug - 6 Way |                   |     |  |
|                                                                                                                                                                                                                                                                                                                                                                                                                                                                                                                                                                                                                                                                                                                                                |                                 | CHECKED BY:  | DATE:    | SIZE DWG NO.   |                  | ELECTRONIC FILE   | REV |  |
|                                                                                                                                                                                                                                                                                                                                                                                                                                                                                                                                                                                                                                                                                                                                                | DIMENSIONS ARE<br>FOR REFERENCE | Suresh       | 26/04/08 | Δ              | M10000921        | 409AP & AR 20 DWG | А   |  |
|                                                                                                                                                                                                                                                                                                                                                                                                                                                                                                                                                                                                                                                                                                                                                | PURPOSES ONLY.                  | APPROVED BY: | DATE:    |                |                  |                   | L   |  |
|                                                                                                                                                                                                                                                                                                                                                                                                                                                                                                                                                                                                                                                                                                                                                |                                 | G.Cook       | 11/05/08 | SCALE: NTS     | U.O.M.: mm       | SHEET: 1 OF       | - 2 |  |