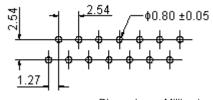

**Recommended PCB Layout** 

Dimensions : Millimetres

| Specifications:            |               |
|----------------------------|---------------|
| Current rating             | : 1.0A ac/dc. |
| Voltage rating             | : 30V ac/dc.  |
| Maximum contact resistance | : 20m ohm     |