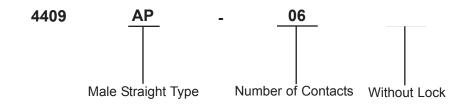

## Part Number Table

| Description      | Part Number |  |  |  |  |  |
|------------------|-------------|--|--|--|--|--|
| Plug, PCB, 6 Way | 4409AP-06   |  |  |  |  |  |

## Part Number Explanation:

## **Number of Contacts** : 06 = 6 contacts.

http://www.farnell.com

http://www.newark.com

http://www.cpc.co.uk

|  | This data sheet and its contents (the "Information") belong to the Premier Farnell Group<br>the "Group") or are licensed to it. No licence is granted for the use of it other than for                                                                                                                                                                                                                                                                                                                                                                                                                                                                                                                                                           | TOLERANCES:                                                                         | DRAWN BY:    | DATE:    | DRAWING TITLE: |            |                   |     |
|--|--------------------------------------------------------------------------------------------------------------------------------------------------------------------------------------------------------------------------------------------------------------------------------------------------------------------------------------------------------------------------------------------------------------------------------------------------------------------------------------------------------------------------------------------------------------------------------------------------------------------------------------------------------------------------------------------------------------------------------------------------|-------------------------------------------------------------------------------------|--------------|----------|----------------|------------|-------------------|-----|
|  | information purposes in connection with the products to which it relates. No licence<br>of any intellectual property rights is granted. The Information is subject to change with-<br>out notice and replaces all data sheets previously supplied. The Information supplied is<br>believed to be accurate but the Group assumes no responsibility for its accuracy or<br>completeness, any error in or ornission from it or for any use made of it. Users of this<br>data sheet should check for themselves the Information and the suitability of the prod-<br>ucts for their purpose and not make any assumptions based on information included or<br>ormitted. Liability for loss or damage resulting from any reliance on the Information or | UNLESS OTHERWISE<br>SPECIFIED,<br>DIMENSIONS ARE<br>FOR REFERENCE<br>PURPOSES ONLY. | Priya        | 26/04/08 |                | Way        |                   |     |
|  |                                                                                                                                                                                                                                                                                                                                                                                                                                                                                                                                                                                                                                                                                                                                                  |                                                                                     | CHECKED BY:  | DATE:    | SIZE DWG NO.   |            | ELECTRONIC FILE   | REV |
|  |                                                                                                                                                                                                                                                                                                                                                                                                                                                                                                                                                                                                                                                                                                                                                  |                                                                                     | Suresh       | 26/04/08 |                | M10000921  | 409AP & AR_20_DWG | Α   |
|  |                                                                                                                                                                                                                                                                                                                                                                                                                                                                                                                                                                                                                                                                                                                                                  |                                                                                     | APPROVED BY: | DATE:    |                |            |                   |     |
|  |                                                                                                                                                                                                                                                                                                                                                                                                                                                                                                                                                                                                                                                                                                                                                  |                                                                                     | G.Cook       | 11/05/08 | SCALE: NTS     | U.O.M.: mm | SHEET: 2 OF       | F 2 |