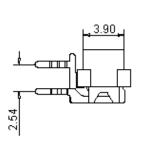

## **Engineering Dimension**

| Circuits | Dimension A | Dimension B | Dimension C |  |
|----------|-------------|-------------|-------------|--|
| 14       | 19.80       | 16.51       | 18.30       |  |

Dimensions : Millimetres