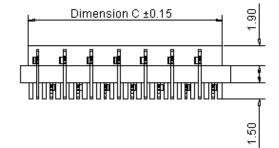

## **Engineering Dimension**

| Circuits | Dimension A | Dimension B | Dimension C |  |
|----------|-------------|-------------|-------------|--|
| 14       | 19.80       | 16.51       | 18.30       |  |

Dimensions : Millimetres

#### **Recommended PCB Layout**

Dimensions : Millimetres

| Dimensions | 5 | Millimetres |
|------------|---|-------------|
|            |   |             |

| This data sheet and its contents (the "Information") belong to the Premier Farnell Group (the "Group") or are licensed to it. No licence is granted for the use of it other than for                                                                                                                                                                                                                                                                                                                                                                                                                                                                | TOLERANCES:                                   | DRAWN BY:    | DATE:    | DRAWING TITLE:             |            |                   |          |  |  |
|-----------------------------------------------------------------------------------------------------------------------------------------------------------------------------------------------------------------------------------------------------------------------------------------------------------------------------------------------------------------------------------------------------------------------------------------------------------------------------------------------------------------------------------------------------------------------------------------------------------------------------------------------------|-----------------------------------------------|--------------|----------|----------------------------|------------|-------------------|----------|--|--|
| information purposes in connection with the products to which it relates. No licence<br>of any intellectual property rights is granted. The Information is subject to change with-<br>out notice and replaces all data sheets previously supplied. The Information supplied is<br>believed to be accurate but the Group assumes no responsibility for its accuracy or<br>completeness, any error in or ornision form it or for any use made of it. Users of this<br>data sheet should check for themselves the Information and the suitability of the prod-<br>ucts for their purpose and not make any assumptions based on information included or | UNLESS OTHERWISE                              | Priya        | 26/04/08 | Side Entry Socket - 14 Way |            |                   |          |  |  |
|                                                                                                                                                                                                                                                                                                                                                                                                                                                                                                                                                                                                                                                     | SPECIFIED,<br>DIMENSIONS ARE<br>FOR REFERENCE | CHECKED BY:  | DATE:    | SIZE DWG NO.               |            | ELECTRONIC FILE   | REV      |  |  |
|                                                                                                                                                                                                                                                                                                                                                                                                                                                                                                                                                                                                                                                     |                                               | Suresh       | 26/04/08 | Δ                          | M10000907  | 4409AP & AR 6 DWG | A        |  |  |
| omitted. Liability for loss or damage resulting from any reliance on the Information or<br>use of it (including liability resulting from negligence or where the Group was aware of<br>the possibility of such loss or damage arising) is excluded. This will not operate to limit                                                                                                                                                                                                                                                                                                                                                                  | PURPOSES ONLY.                                | APPROVED BY: | DATE:    |                            |            |                   | <u> </u> |  |  |
| or restrict the Group's liability for death or personal injury resulting from its negligence.<br>SPC MULTICOMP is the registered trademark of the Group. © Premier Farnell plc 2008.                                                                                                                                                                                                                                                                                                                                                                                                                                                                |                                               | G.Cook       | 11/05/08 | SCALE: NTS                 | U.O.M.: mm | SHEET: 1 OF       | F 2      |  |  |