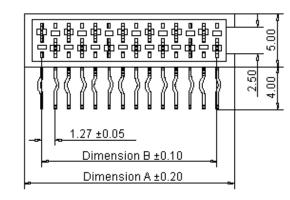

## **Engineering Dimension**

| Circuits | Dimension A | Dimension B | Dimension C |  |
|----------|-------------|-------------|-------------|--|
| 14       | 19.80       | 16.51       | 18.30       |  |

Dimensions : Millimetres