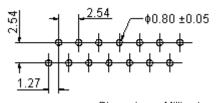

Dimensions : Millimetres

#### **Recommended PCB Layout**

Dimensions : Millimetres

| Dimensions | : | Millimetres |  |
|------------|---|-------------|--|
|            |   |             |  |

| This data sheet and its contents (the "Information") belong to the Premier Farnell Group<br>(the "Group") or are licensed to it. No licence is granted for the use of it other than for                                                                                                                                                                                                                                                                                                                                                                                                                                                               | TOLERANCES:                                                                         | DRAWN BY:    | DATE:    | DRAWING TITLE:             |            |                   |     |  |
|-------------------------------------------------------------------------------------------------------------------------------------------------------------------------------------------------------------------------------------------------------------------------------------------------------------------------------------------------------------------------------------------------------------------------------------------------------------------------------------------------------------------------------------------------------------------------------------------------------------------------------------------------------|-------------------------------------------------------------------------------------|--------------|----------|----------------------------|------------|-------------------|-----|--|
| information purposes in connection with the products to which it relates. No licence<br>of any intellectual property rights is granted. The Information is subject to change with-<br>out notice and replaces all data sheets previously supplied. The Information supplied is<br>believed to be accurate but the Group assumes no responsibility for its accuracy or<br>completeness, any error in or omission from it or or any use made of it. Users of this<br>data sheet should check for themselves the Information based on information included or<br>omitted. Liability for loss or damage resulting from any reliance on the Information or | UNLESS OTHERWISE<br>SPECIFIED,<br>DIMENSIONS ARE<br>FOR REFERENCE<br>PURPOSES ONLY. | Priya        | 26/04/08 | Side Entry Socket - 20 Way |            |                   |     |  |
|                                                                                                                                                                                                                                                                                                                                                                                                                                                                                                                                                                                                                                                       |                                                                                     | CHECKED BY:  | DATE:    | SIZE DWG NO.               |            | ELECTRONIC FILE   | REV |  |
|                                                                                                                                                                                                                                                                                                                                                                                                                                                                                                                                                                                                                                                       |                                                                                     | Suresh       | 26/04/08 |                            | M10000910  | 4409AP & AR_9_DWG | A   |  |
|                                                                                                                                                                                                                                                                                                                                                                                                                                                                                                                                                                                                                                                       |                                                                                     | APPROVED BY: | DATE:    |                            |            |                   | -+  |  |
|                                                                                                                                                                                                                                                                                                                                                                                                                                                                                                                                                                                                                                                       |                                                                                     | G.Cook       | 11/05/08 | SCALE: NTS                 | U.O.M.: mm | SHEET: 1 OF       | 2   |  |