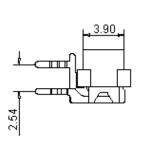

Dimensions : Millimetres

#### **Recommended PCB Layout**

Dimensions : Millimetres

| Dimensions | : | Millimetres |  |
|------------|---|-------------|--|
|            |   |             |  |

| This data sheet and its contents (the "Information") belong to the Premier Farnell Group<br>(the "Group") or are licensed to it. No licence is granted for the use of it other than for                                                                                                                                                                                                                                                                                                                                                                                                                                                               | TOLERANCES:                                                                         | DRAWN BY:    | DATE:    | DRAWING TITLE:             |            |                   |     |  |
|-------------------------------------------------------------------------------------------------------------------------------------------------------------------------------------------------------------------------------------------------------------------------------------------------------------------------------------------------------------------------------------------------------------------------------------------------------------------------------------------------------------------------------------------------------------------------------------------------------------------------------------------------------|-------------------------------------------------------------------------------------|--------------|----------|----------------------------|------------|-------------------|-----|--|
| information purposes in connection with the products to which it relates. No licence<br>of any intellectual property rights is granted. The Information is subject to change with-<br>out notice and replaces all data sheets previously supplied. The Information supplied is<br>believed to be accurate but the Group assumes no responsibility for its accuracy or<br>completeness, any error in or omission from it or or any use made of it. Users of this<br>data sheet should check for themselves the Information based on information included or<br>omitted. Liability for loss or damage resulting from any reliance on the Information or | UNLESS OTHERWISE<br>SPECIFIED,<br>DIMENSIONS ARE<br>FOR REFERENCE<br>PURPOSES ONLY. | Priya        | 26/04/08 | Side Entry Socket - 20 Way |            |                   |     |  |
|                                                                                                                                                                                                                                                                                                                                                                                                                                                                                                                                                                                                                                                       |                                                                                     | CHECKED BY:  | DATE:    | SIZE DWG NO.               |            | ELECTRONIC FILE   | REV |  |
|                                                                                                                                                                                                                                                                                                                                                                                                                                                                                                                                                                                                                                                       |                                                                                     | Suresh       | 26/04/08 |                            | M10000910  | 4409AP & AR_9_DWG | A   |  |
|                                                                                                                                                                                                                                                                                                                                                                                                                                                                                                                                                                                                                                                       |                                                                                     | APPROVED BY: | DATE:    |                            |            |                   | -+  |  |
|                                                                                                                                                                                                                                                                                                                                                                                                                                                                                                                                                                                                                                                       |                                                                                     | G.Cook       | 11/05/08 | SCALE: NTS                 | U.O.M.: mm | SHEET: 1 OF       | 2   |  |