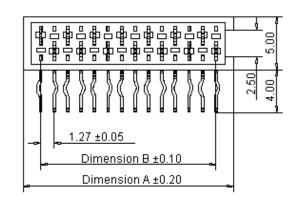

## **Engineering Dimension**

| Circuits | Dimension A | Dimension B | Dimension C |  |  |
|----------|-------------|-------------|-------------|--|--|
| 20       | 27.42       | 24.13       | 25.92       |  |  |

Dimensions : Millimetres