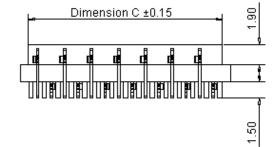

## **Engineering Dimension**

| Circuits | Dimension A | Dimension B | Dimension C |  |  |
|----------|-------------|-------------|-------------|--|--|
| 20       | 27.42       | 24.13       | 25.92       |  |  |

Dimensions : Millimetres