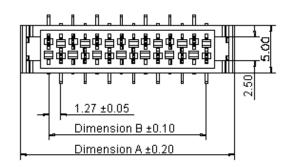

| multicomp | PART NO.       |       | REVISIONS |             |        |         |        |         |        |         |  |
|-----------|----------------|-------|-----------|-------------|--------|---------|--------|---------|--------|---------|--|
|           | 4409SM-08-A-CP | ECN # | REV       | DESCRIPTION | DRAWN  | DATE    | CHECKD | DATE    | APPRVD | DATE    |  |
|           |                | -     | А         | RELEASED    | Geetha | 24/4/08 | Suresh | 24/4/08 | G. C   | 09/5/08 |  |
|           |                |       |           |             |        |         |        |         |        |         |  |





# Dimensions : Millimetres

5.25

#### **Recommended PCB Layout**



#### Dimensions : Millimetres

| This data sheet and its contents (the "Information") belong to the Premier Farnell Group<br>(the "Group") or are licensed to it. No licence is granted for the use of it other than for