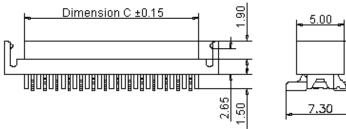

#### **Recommended PCB Layout**

#### Dimensions : Millimetres

| This data sheet and its contents (the "Information") belong to the Premier Farnell Group<br>(the "Group") or are licensed to it. No licence is granted for the use of it other than for                                                                                                                                                                                                                                                                                                                                                                                                                                                                                                                                                        | TOLERANCES:                                                                         | DRAWN BY:    | DATE:    | DRAWI                      | NG TITLE: |            |                                       |             |     |
|------------------------------------------------------------------------------------------------------------------------------------------------------------------------------------------------------------------------------------------------------------------------------------------------------------------------------------------------------------------------------------------------------------------------------------------------------------------------------------------------------------------------------------------------------------------------------------------------------------------------------------------------------------------------------------------------------------------------------------------------|-------------------------------------------------------------------------------------|--------------|----------|----------------------------|-----------|------------|---------------------------------------|-------------|-----|
| information purposes in connection with the products to which it relates. No licence<br>of any intellectual property rights is granted. The Information is subject to change with-<br>out notice and replaces all data sheets previously supplied. The Information supplied is<br>believed to be accurate but the Group assumes no responsibility for its accuracy or<br>completeness, any error in or omission from it or for any use made of it. Users of this<br>data sheet should check for themselves the Information and the suitability of the prod-<br>ucts for their purpose and not make any assumptions based on information included or<br>omitted. Liability for loss or damage resulting from any reliance on the Information or | UNLESS OTHERWISE<br>SPECIFIED,<br>DIMENSIONS ARE<br>FOR REFERENCE<br>PURPOSES ONLY. | Geetha       | 24/04/08 | SMD Socket - Locking 8 Way |           |            |                                       | 8 Way       |     |
|                                                                                                                                                                                                                                                                                                                                                                                                                                                                                                                                                                                                                                                                                                                                                |                                                                                     | CHECKED BY:  | DATE:    | SIZE                       | DWG NO.   | M10000940  | ELECTRONIC FILE<br>4409AS & SM_30_DWG |             | REV |
|                                                                                                                                                                                                                                                                                                                                                                                                                                                                                                                                                                                                                                                                                                                                                |                                                                                     | Suresh       | 24/04/08 | Δ                          |           |            |                                       |             |     |
|                                                                                                                                                                                                                                                                                                                                                                                                                                                                                                                                                                                                                                                                                                                                                |                                                                                     | APPROVED BY: | DATE:    | ]                          |           | U.O.M.: mm |                                       |             |     |
|                                                                                                                                                                                                                                                                                                                                                                                                                                                                                                                                                                                                                                                                                                                                                |                                                                                     | G.Cook       | 09/05/08 | SCALE                      | E: NTS    |            |                                       | SHEET: 1 OF | - 2 |