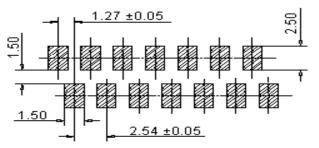

#### **Recommended PCB Layout**

#### Dimensions : Millimetres

| This data sheet and its contents (the "Information") belong to the Premier Farnell Group<br>(the "Group") or are licensed to it. No licence is granted for the use of it other than for                                                                                                                                                                                                                                                                                                                                                                                                                                                                                                                                                        | TOLERANCES:                                                                         | DRAWN BY:    | DATE:    | DRAWI                      | NG TITLE: |            |                                       |             |     |
|------------------------------------------------------------------------------------------------------------------------------------------------------------------------------------------------------------------------------------------------------------------------------------------------------------------------------------------------------------------------------------------------------------------------------------------------------------------------------------------------------------------------------------------------------------------------------------------------------------------------------------------------------------------------------------------------------------------------------------------------|-------------------------------------------------------------------------------------|--------------|----------|----------------------------|-----------|------------|---------------------------------------|-------------|-----|
| information purposes in connection with the products to which it relates. No licence<br>of any intellectual property rights is granted. The Information is subject to change with-<br>out notice and replaces all data sheets previously supplied. The Information supplied is<br>believed to be accurate but the Group assumes no responsibility for its accuracy or<br>completeness, any error in or omission from it or for any use made of it. Users of this<br>data sheet should check for themselves the Information and the suitability of the prod-<br>ucts for their purpose and not make any assumptions based on information included or<br>omitted. Liability for loss or damage resulting from any reliance on the Information or | UNLESS OTHERWISE<br>SPECIFIED,<br>DIMENSIONS ARE<br>FOR REFERENCE<br>PURPOSES ONLY. | Geetha       | 24/04/08 | SMD Socket - Locking 8 Way |           |            |                                       | 8 Way       |     |
|                                                                                                                                                                                                                                                                                                                                                                                                                                                                                                                                                                                                                                                                                                                                                |                                                                                     | CHECKED BY:  | DATE:    | SIZE                       | DWG NO.   | M10000940  | ELECTRONIC FILE<br>4409AS & SM_30_DWG |             | REV |
|                                                                                                                                                                                                                                                                                                                                                                                                                                                                                                                                                                                                                                                                                                                                                |                                                                                     | Suresh       | 24/04/08 | Δ                          |           |            |                                       |             |     |
|                                                                                                                                                                                                                                                                                                                                                                                                                                                                                                                                                                                                                                                                                                                                                |                                                                                     | APPROVED BY: | DATE:    | ]                          |           | U.O.M.: mm |                                       |             |     |
|                                                                                                                                                                                                                                                                                                                                                                                                                                                                                                                                                                                                                                                                                                                                                |                                                                                     | G.Cook       | 09/05/08 | SCALE                      | E: NTS    |            |                                       | SHEET: 1 OF | - 2 |