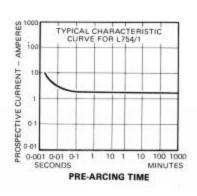

## L754 MINIATURE CERAMIC FUSE LINKS

These size 00 (15.9mm x 4.7mm), sand filled fuse links have a high rupturing capacity and a category duty of 250V a.c. or 250V d.c. (Maximum prospective overload 4000A at 0.4pf and 250Va.c. and 230 V d.c. Time constant 0.004s.)