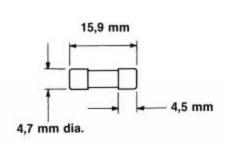

## L754 MINIATURE CERAMIC FUSE LINKS

These size 00 (15.9mm x 4.7mm), sand filled fuse links have a high rupturing capacity and a category duty of 250V a.c. or 250V d.c. (Maximum prospective overload 4000A at 0.4pf and 250Va.c. and 230 V d.c. Time constant 0.004s.)