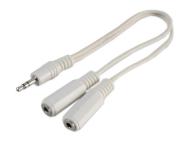

# Dual 3.5mm Stereo Jack Socket to 3.5mm Stereo Jack Plug

#### **Features**

- · White insulation/cable
- · White/Red colour coded rings

### **Specifications**

Connector Type A : 3.5mm Stereo Jack Socket, x 2 Connector Type B : 3.5mm Stereo Jack Plug

Cable Length : 200mm Jacket Colour : White