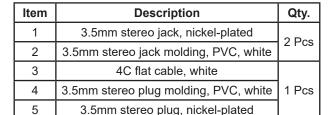

#### **Part Number Table**

| Description                                                           | Part Number |
|-----------------------------------------------------------------------|-------------|
| Dual 3.5mm Stereo Jack Socket to 3.5mm Stereo Jack Plug, 200mm, White | PSG02896    |