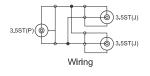

### **Specifications**

Connector Type A : 3.5mm Stereo Jack Socket, x 2 Connector Type B : 3.5mm Stereo Jack Plug

Cable Length : 200mm Jacket Colour : White