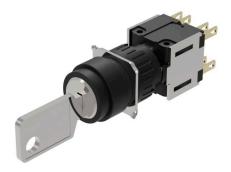

## 51-372.F22D - Keylock switch 3 positions round - Actuator

## 51-372.F22D - Keylock switch 3 positions round - Actuator

Attention: The preview is based on a sample product. This can differ from your current configuration.

## **Function**

Keylock switch

e a o