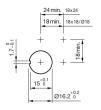

#### **Dimensions**

## **Mounting cut-outs**

#### **Attribute**

Design raised
Front dimension Ø 18 mm
Front form round
IP front protection IP65
Mounting cut-out Ø 16 mm
Contacts 2 NC / 2 NO
Contact material Gold
Rotary positions 3

Switching action Maintained (a) - Rest (a) - Maintained (a)