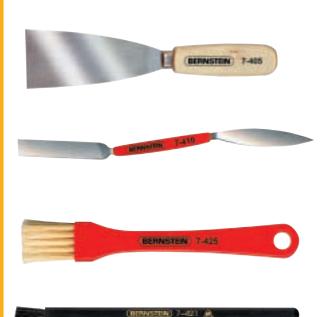

#### Trowel with conical forged blade and wooden handle

| No.                                      | Blade width<br>mm | Total length<br>mm | Weight |  |
|------------------------------------------|-------------------|--------------------|--------|--|
| 7-405                                    | 50                | 200                | 65 g   |  |
| Slicker trowel polished with round shank |                   |                    |        |  |

### 7-410 16 220 25 g Rubber beaker for plaster (without picture) round, conical form

| No.   | ø<br>mm | Height | Weight |
|-------|---------|--------|--------|
| 7-415 | 130     | 95     | 125 g  |

#### Dust brush

with white bristles and plastic handle

| No.   | Bristles length<br>mm | Bristles width<br>mm | Total length<br>mm | Weight |
|-------|-----------------------|----------------------|--------------------|--------|
| 7-425 | 40                    | 25                   | 195                | 10 g   |