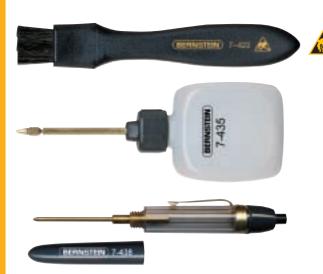

### ESD/EGB-brush

with conductive handle, natural bristles with conductive fibres

| No.   | Тур   | Bristles   | Total length<br>mm | Weight |
|-------|-------|------------|--------------------|--------|
| 7-421 | round | 6 mm Ø     | 150                | 7 g    |
| 7-422 | flat  | 20 mm wide | 150                | 26 g   |

## Oiler

made from transparent plastic with brass rotating seal

| No.                                              | Contents<br>ccm           | Total length<br>mm | Weight |
|--------------------------------------------------|---------------------------|--------------------|--------|
| 7-435                                            | 20                        | 110                | 15 g   |
| Oiler<br>made from trans                         | sparent plastic, with pla | astic seal         |        |
| 7-445<br><b>Drip oiler</b><br>for droplet oiling | 20                        | 110                | 6 g    |
| 7-438                                            | 5                         | 140                | 20 g   |