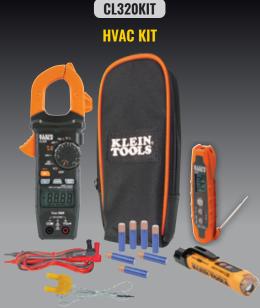

## Best-Sellers in Convenient Value Kits

- CL320 HVAC Clamp Meter is an Auto-Ranging, TRMS digital clamp meter that measures 400A AC, DC Microamps, and Temperature. It comes with test leads with CAT III/CAT IV safety caps, and a K-Type thermocouple probe. CE
- IR07 is a dual IR (infrared) and probe thermometer that measures temperature from -40 to 572°F (-40 to 300°C). The IR probe accurately measures surface temperature with a distance to spot ratio of 8:1. The probe measures air and liquid temperature. Calculates differential temperature (T1-T2).
- NCVT-3P Dual Range Non-contact Voltage Tester with Flashlight detects low and standard voltage from 12 to 1000 V AC or 70 to 1000V AC for a broad range of applications.