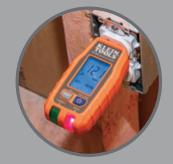

## ELECTRICAL TEST KITS

RT250KIT

• RT250 is an electrical receptacle tester with LCD that

identifies common wiring faults on North American

the wiring fault, and the time required to trip a GFCI

NCVT-3P Dual Range Non-contact Voltage Tester with