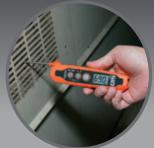

## Best-Sellers in Convenient Value Kits

- CL320 HVAC Clamp Meter is an Auto-Ranging, TRMS digital clamp meter that measures 400A AC, DC Microamps, and Temperature. It comes with test leads with CAT III/CAT IV safety caps, and a K-Type thermocouple probe. CE
- IR07 is a dual IR (infrared) and probe thermometer that measures temperature from -40 to 572°F (-40 to 300°C). The IR probe accurately measures surface temperature with a distance to spot ratio of 8:1. The probe measures air and liquid temperature. Calculates differential temperature (T1-T2).
- NCVT-3P Dual Range Non-contact Voltage Tester with Flashlight detects low and standard voltage from 12 to 1000 V AC or 70 to 1000V AC for a broad range of applications.