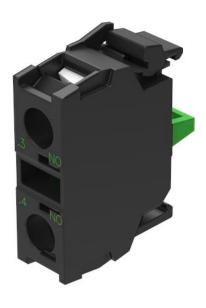

# 45-311.1X10 - Switching element

### 45-311.1X10 - Switching element

Attention: The preview is based on a sample product. This can differ from your current configuration.

#### **Attribute**

Switching current

Switching rating

Contacts 1 NO Contact material Gold IP Protection IP20 Terminal

Operating Voltage/Current

Switching system Slow-make switching element Terminal Screw terminal Weight 0.01 kg V @ 10 A