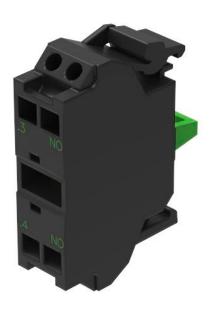

## 45-311.1X40 - Switching element

#### **Attribute**

Contacts 1 NO Contact material Gold IP Protection

Operating Voltage/Current

Switching current Switching system Terminal

Weight Switching rating IP20 Terminal

Slow-make switching element Spring-type terminal