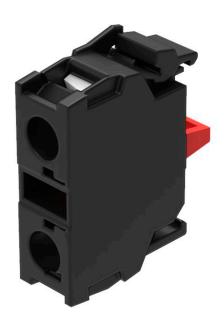

## 45-312.1X10 - Switching element

### 45-312.1X10 - Switching element

Attention: The preview is based on a sample product. This can differ from your current configuration.

#### **Attribute**

Contacts 1 NC Contact material Gold IP Protection

Operating Voltage/Current

Switching current Switching system

Switching voltage

Switching voltage kind of Terminal

Weight

Switching rating

IP20 Terminal

Slow-make switching element

500 V AC

Screw terminal

0.01 kg

500 V AC @ 10 A

eao 🔳