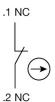

## Wiring diagrams

### **Additional information**

Contacts: NC = Normally closed, NO = Normally open Front mounting