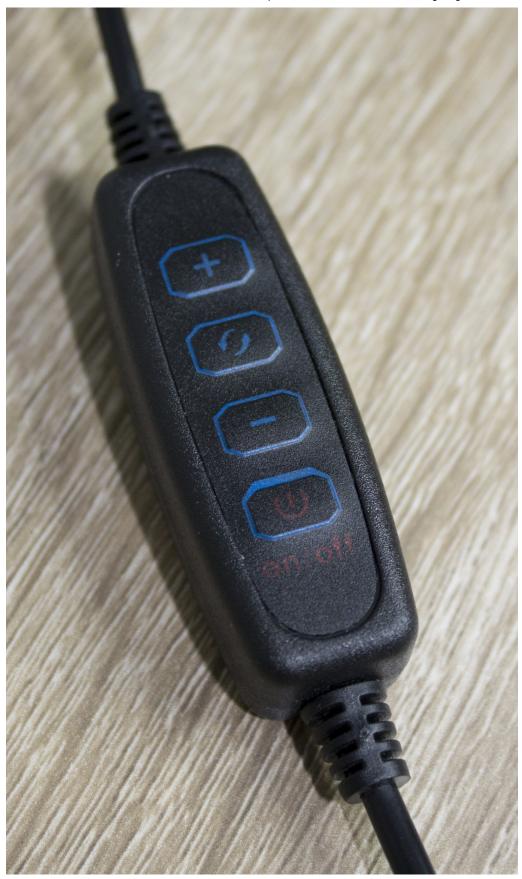

Nail artists find it really helps when they are doing intricate nail art

The controls are on the cable of the lamp and this is where you select the colour temperature from warm, cool or Daylight

The controls on the cable feature three buttons which control the power, colour temperature of the lamp (2800K, 4000K and 6500K), as well as adjusting the brightness of light. It is powered by USB so can be directly plugged into a sewing machine USB, battery pack or the mains with the plug that is supplied.