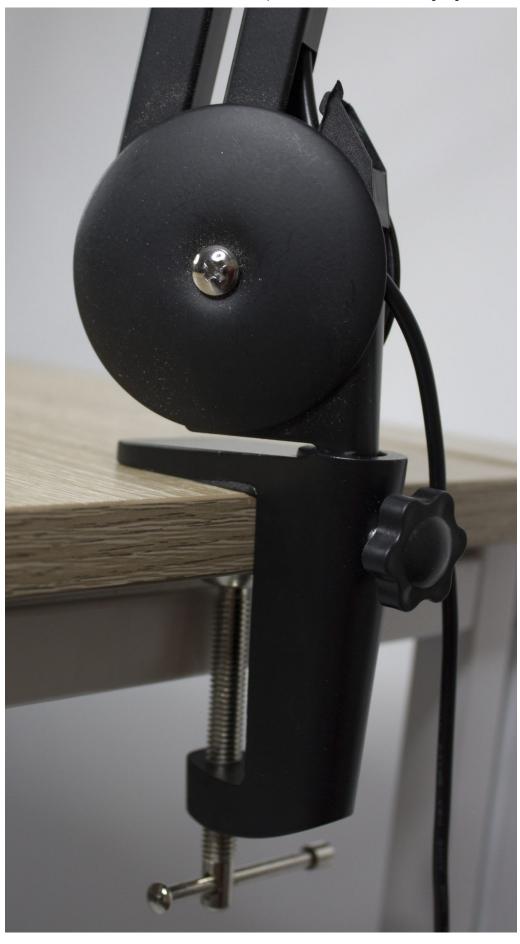

Three Brightness Settings

Clamp Fixing

Colour Temperature 2700K, 4000K, 5500K

Magnification 1.75 X 3D

USB Charging Cable and Plug Supplied

### **Technical Details**

- Magnifier diameter: 12cm (4.5 inches).
- Colour temperature: 2700K, 4000K and 6500K.
- USB cable with a 3 pin plug
- Clamp depth 7cm (2.7")
- Comes with a 2 year warranty
- Colour temperatures include daylight light
- Height 59cm 23"
- Reach 72cm 28"
- Weight 1.2KG
- Cable length 118cm 46"

Ideal for use in Chiropody and Podiatry, Beauty treatment rooms, Nail salons, Electronic inspection, Sewing rooms and Craft rooms.

The clamp will fit on any flat surface and has cushion pads so the clamp wont damage any furniture.

The opening of the clamp is from 1cm-7cm the stem of the lamp fits into the clamp then you tighten the screw to secure it.