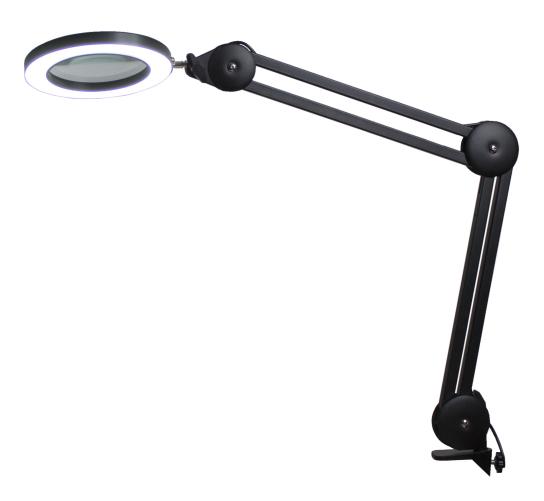

### Chameleon Mini USB Lamp N4230 and N4231

The Chameleon Mini USB Magnifier is available in black and white. This lamp is used by people that like to sew, read, craft, work in electronics and the beauty industry.

## **Chameleon Mini USB Lamp N4230 and N4231 Gallery**

**Chameleon Mini USB Lamp N4230** and N4231

The Chameleon Mini USB Magnifier is available in black and white. This lamp is used by people that like to sew, read, craft, work in electronics and the beauty industry. Its modern sleek design means it doesn't take up to much of a foothold on your desk and can be folded down neatly when it is not being used.

### **Key Features**

- Flexible Anglepoise arm.
- 3 step dimmer technology.
- 1.75X 3D magnification lens.

### **Technical Details**

- Magnifier diameter: 12cm (4.5 inches).
- Colour temperature: 2700K, 4000K and 6500K.
- USB cable with a 3 pin plug
- Clamp depth 7cm (2.7")
- Comes with a 2 year warranty
- Colour temperatures include daylight light
- Height 59cm 23"
- Reach 72cm 28"
- Weight 1.2KG
- Cable length 118cm 46"