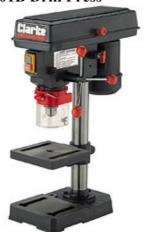

## **CDP101B Drill Press**

Part no. 6505510

A precision manufactured pillar drill for the general workshop. This latest design builds on the success of previous models offering a comprehensive specification, dependable operation and improved safety. Multi speed adjustment means the CDP101B is ideal for drilling metal, wood and plastic.

- Chuck capacity 13mm (Spindle taper JT33)
- 5 speeds from 500 2500 RPM
- 245 Watt, 230v / 1 phase electric motor (Totally Enclosed Fan Cooled)
- Safety features include electrical cut-out on belt guard, combined NVR / stop start switch and clear perspex chuck guard.
- Also has dry type tilting work table 165 x 160mm, depth gauge, user reference chart and fitted BS plug.
- Dimensions chuck to column 102mm (horizontal), chuck to table 182mm max (vertical).
- Overall height 570mm