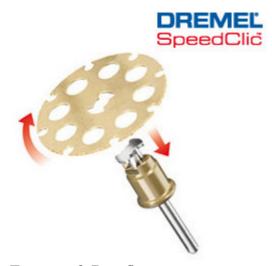

## DREMEL® SpeedClic®: Wood Cutting Wheel. (SC544)

Cut faster through wood. With this ø 38 mm SpeedClic wood cutting wheel 544 you can cut both hard and soft types of wood and also laminate. The carbide coating makes this wheel very durable. Quick, Easy, Keyless.

## **Features & Benefits**

Contents

• Cut faster through wood. With this ø 38 mm SpeedClic wood cutting wheel 544 you can cut both hard and soft types of wood and also laminate. The carbide coating makes this wheel very durable. Quick, Easy, Keyless.