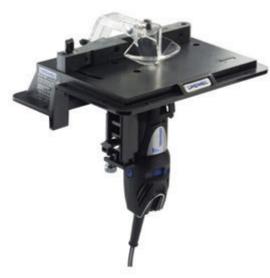

## **Features & Benefits**

Features & Benefits

- Converts your Dremel tool into a bench mounted tool for precise routing, shaping and sanding.
- Plastic knobs for easy tool assembly and depth adjustment.
- Smooth table surface to slide your workpiece easily over the table.
- Slot, groove, sand and trim edges.
- 3-way adjustable fence for accurate working result.
- Worktable 203 x 152 mm.
- Adjustable, transparent router bit guard enables safe working.