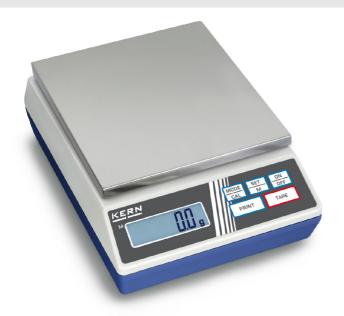

# KERN 440-35A

The classic balance in the laboratory

| Measuring system                                |                                                 |
|-------------------------------------------------|-------------------------------------------------|
| Adjustment options:                             | External calibration                            |
| Linearity:                                      | 30 mg                                           |
| Readability [d]:                                | 10 mg                                           |
| Recommended adjusting weight:                   | 500 g (F2)                                      |
| Repeatability:                                  | 10 mg                                           |
| Resolution:                                     | 60000                                           |
| Stabilisation time under laboratory conditions: | 3 s                                             |
| Warm up time:                                   | 2 h                                             |
| Weighing capacity [Max]:                        | 600 g                                           |
| Weighing system:                                | Strain gauge                                    |
| Weighing units:                                 | tl (HK) tol g mo lb dwt ct oz tl<br>(Tw) gn ozt |

| Construction                |                   |
|-----------------------------|-------------------|
| Casing material:            | Plastic           |
| Dimensions housing (WxDxH): | 165 x 230 x 80 mm |
| Material weighing plate:    | stainless steel   |
| Weighing surface (d):       | 105               |