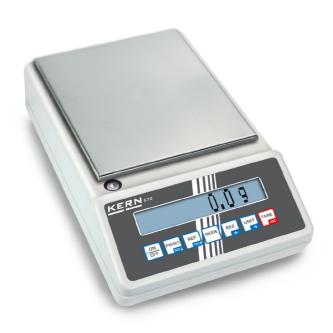

# KERN **572-31**

| Measuring system                                |                                                                                |
|-------------------------------------------------|--------------------------------------------------------------------------------|
| Adjustment options:                             | External calibration                                                           |
| Linearity:                                      | 5 mg                                                                           |
| Readability [d]:                                | 1 mg                                                                           |
| Recommended adjusting weight:                   | 300 g (F1)                                                                     |
| Repeatability:                                  | 2 mg                                                                           |
| Resolution:                                     | 300000                                                                         |
| Stabilisation time under laboratory conditions: | 3 s                                                                            |
| Warm up time:                                   | 2 h                                                                            |
| Weighing capacity [Max]:                        | 300 g                                                                          |
| Weighing system:                                | Strain gauge                                                                   |
| Weighing units:                                 | tl (HK) g mo tl (Cn) lb tl<br>(Singap. Malays) dwt ct oz tl<br>(Tw) gn kg to t |
| Display                                         |                                                                                |

# KERN **572-31**

All-rounder e.g. as precision balance in the laboratory or in harsh industrial applications