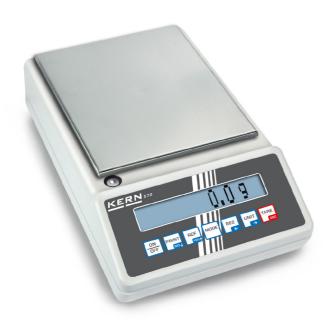

# KERN **572-35**

All-rounder e.g. as precision balance in the laboratory or in harsh industrial applications