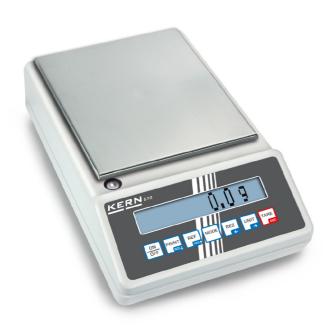

## KERN **572-37**

All-rounder e.g. as precision balance in the laboratory or in harsh industrial applications