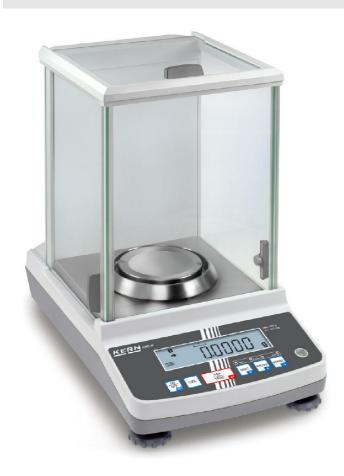

## KERN ABS120-4N

The bestseller in analytical balances, with high-quality single-cell weighing system, also with EC type approval [M]

| Measuring system                                    |                      |
|-----------------------------------------------------|----------------------|
| Adjustment options:                                 | External calibration |
| Linearity:                                          | 0,300 mg             |
| Minimum weight (USP):                               | 400 mg               |
| Readability [d]:                                    | 0,100 mg             |
| Recommended adjusting weight:                       | 100 g (E2)           |
| Repeatability:                                      | 0,200 mg             |
| Resolution:                                         | 1.200.000            |
| Stabilisation time under laboratory conditions:     | 3 s                  |
| Warm up time:                                       | 8 h                  |
| Weighing capacity [Max]:                            | 120 g                |
| Weighing units:                                     | g ct mg              |
| Display                                             |                      |
| Display digit height (large):                       | 1,400 cm             |
| Counting                                            |                      |
| Counting resolution:                                | 120000               |
| Mininum piece weight at piece counting (Laboratory: | 1 mg                 |
| Mininum piece weight at piece counting (Normal):    | 10 mg                |

| Reference weight:                | yes                    |
|----------------------------------|------------------------|
| Functions                        |                        |
| Counting function:               | yes                    |
| Function to save totals:         | yes                    |
| Percentage determination:        | yes                    |
| Standby function:                | yes                    |
| Weighing with tolerance range:   | yes                    |
| Environmental conditions         |                        |
| Maximum humidity:                | 85 %                   |
| Maximum operating temperature:   | 30 °C                  |
| Minimum ambient temperature:     | 10 °C                  |
| Minimum humidity:                | 20 %                   |
| Power supply                     |                        |
| Input voltage:                   | 110 V - 230 V AC       |
| Mains adapter:                   | Mains adapter external |
| Mains adapter/adapter included:  | EURO CH UK US          |
| Services (optional)              |                        |
| DAkkS Certificate:               | 963-101                |
| Category                         |                        |
| Brand:                           | KERN                   |
| Category:                        | Balances               |
| Product Group:                   | Analytical balance     |
| Packaging & shipping             |                        |
| Delivery:                        | 24 h                   |
| Dimensions packaging (WxDxH):    | 385 x 570 x 525 mm     |
| Gross weight:                    | 8,720 kg               |
| Net weight:                      | 5,832 kg               |
| Shipping method:                 | Parcel service         |
|                                  |                        |
| Construction                     |                        |
| Casing material:                 | Plastic                |
| Dimensions draft shield (WxDxH): | 201 x 220 x 256 mm     |
| Dimensions housing (WxDxH):      | 210 x 345 x 328 mm     |
| Level indicator:                 | yes                    |
| Material weighing plate:         | stainless steel        |
| Revolving screw feet:            | yes                    |
| Weighing space (WxDxH):          | 174 x 162 x 227 mm     |
| Weighing surface (d):            | 91                     |
|                                  |                        |
|                                  |                        |
|                                  |                        |
|                                  |                        |

## KERN ABS120-4N

The bestseller in analytical balances, with high-quality single-cell weighing system, also with EC type approval [M]

•

UNIT