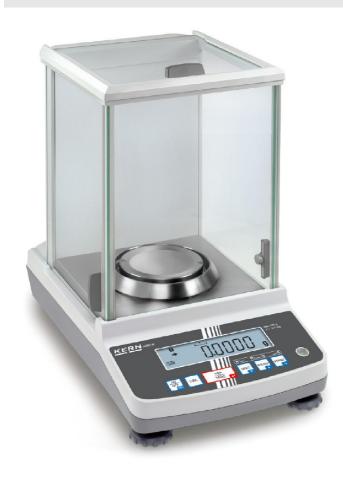

## KERN ABS 320-4N

The bestseller in analytical balances, with high-quality single-cell weighing system, also with EC type approval [M]

| Measuring system                                    |                      |
|-----------------------------------------------------|----------------------|
| Adjustment options:                                 | External calibration |
| Linearity:                                          | 0,300 mg             |
| Minimum weight (USP):                               | 400 mg               |
| Readability [d]:                                    | 0,100 mg             |
| Recommended adjusting weight:                       | 300 g (E2)           |
| Repeatability:                                      | 0,200 mg             |
| Resolution:                                         | 3.200.000            |
| Stabilisation time under laboratory conditions:     | 3 s                  |
| Warm up time:                                       | 8 h                  |
| Weighing capacity [Max]:                            | 320 g                |
| Weighing units:                                     | g ct mg              |
| Display                                             |                      |
| Display digit height (large):                       | 1,400 cm             |
| Counting                                            |                      |
| Counting resolution:                                | 320000               |
| Mininum piece weight at piece counting (Laboratory: | 1 mg                 |
| Mininum piece weight at piece counting (Normal):    | 10 mg                |

| Reference weight:                | yes                    |
|----------------------------------|------------------------|
| Functions                        |                        |
| Counting function:               | yes                    |
| Function to save totals:         | yes                    |
| Percentage determination:        | yes                    |
| Standby function:                | yes                    |
| Weighing with tolerance range:   | yes                    |
|                                  | ,                      |
| Environmental conditions         |                        |
| Maximum humidity:                | 85 %                   |
| Maximum operating temperature:   | 30 °C                  |
| Minimum ambient temperature:     | 10 °C                  |
| Minimum humidity:                | 20 %                   |
| Dowar auphly                     |                        |
| Power supply                     |                        |
| Input voltage:                   | 110 V - 230 V AC       |
| Mains adapter:                   | Mains adapter external |
| Mains adapter/adapter included:  | EURO CH UK US          |
| Services (optional)              |                        |
| DAkkS Certificate:               | 963-101                |
| Category                         |                        |
| Brand:                           | KERN                   |
| Category:                        | Balances               |
| Product Group:                   | Analytical balance     |
| Packaging & shipping             |                        |
| Delivery:                        | 24 h                   |
| Dimensions packaging (WxDxH):    | 388 x 570 x 530 mm     |
| Gross weight:                    | 8,800 kg               |
| Net weight:                      | 5,900 kg               |
| Shipping method:                 | Parcel service         |
| Construction                     |                        |
| Casing material:                 | Plastic                |
| Dimensions draft shield (WxDxH): | 201 x 220 x 256 mm     |
| Dimensions housing (WxDxH):      | 212 x 340 x 325 mm     |
| Level indicator:                 | yes                    |
| Material weighing plate:         | stainless steel        |
| Revolving screw feet:            | yes                    |
| Weighing space (WxDxH):          | 174 x 162 x 227 mm     |
| Weighing surface (d):            | 91                     |
|                                  |                        |

## KERN ABS 320-4N

The bestseller in analytical balances, with high-quality single-cell weighing system, also with EC type approval [M]